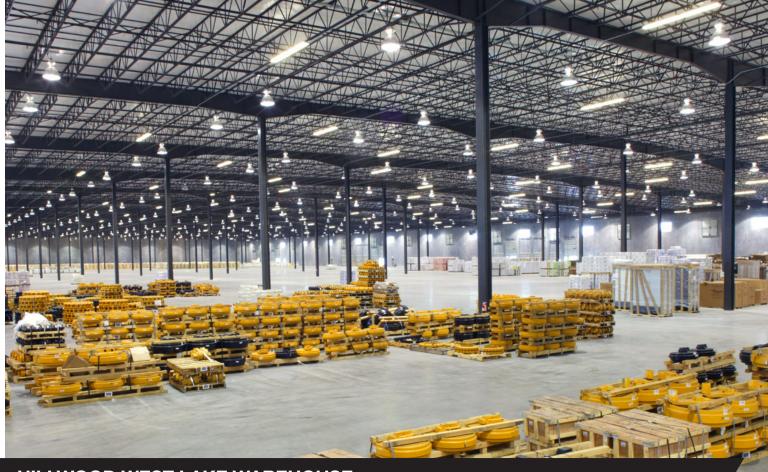

## **HILLWOOD WEST LAKE WAREHOUSE**

SIZE

400,000 SQ FT

COST

\$11,621,000

**ARCHITECT** 

O'BRIEN & ASSOCIATES

## **DESCRIPTION**

Auld & White Constructors was retained by Hillwood Development Company to construct a 400,000 sq ft new crossdock distribution warehouse. The facility includes 394,000 sq ft of usable warehouse space, (60) 9ft x 10 ft high sectional metal overhead doors, a 500 sq ft pump room with adjacent electrical panel & transformer area, a 8.42 acre stormwater management pond, a 95,000 gallon fire protection water tank, and 5,000 sq ft of dedicated office space.