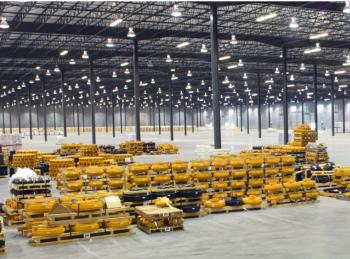

## **HILLWOOD WEST LAKE WAREHOUSE**

SIZE

400,000 SQ FT

COST

\$11,621,000

**ARCHITECT** 

O'BRIEN & ASSOCIATES

## **DESCRIPTION**

Auld & White Constructors was retained by Hillwood Development Company to construct a 400,000 sq ft new crossdock distribution warehouse. The facility includes 394,000 sq ft of usable warehouse space, (60) 9ft x 10 ft high sectional metal overhead doors, a 500 sq ft pump room with adjacent electrical panel & transformer area, a 8.42 acre stormwater management pond, a 95,000 gallon fire protection water tank, and 5,000 sq ft of dedicated office space.