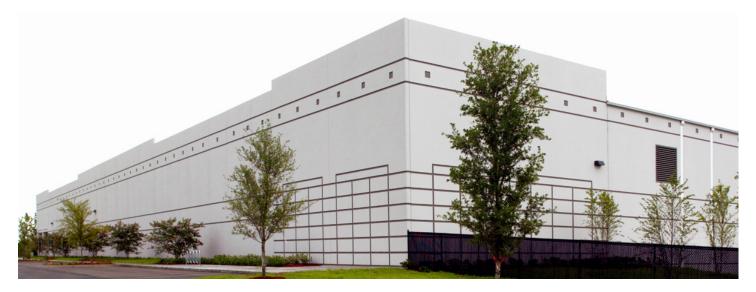

## **HILLWOOD WEST LAKE WAREHOUSE**

SIZE

400,000 SQ FT

COST

\$11,621,000

**ARCHITECT** 

O'BRIEN & ASSOCIATES

## **DESCRIPTION**

Auld & White Constructors was retained by Hillwood Development Company to construct a 400,000 sq ft new crossdock distribution warehouse. The facility includes 394,000 sq ft of usable warehouse space, (60) 9ft x 10 ft high sectional metal overhead doors, a 500 sq ft pump room with adjacent electrical panel & transformer area, a 8.42 acre stormwater management pond, a 95,000 gallon fire protection water tank, and 5,000 sq ft of dedicated office space.