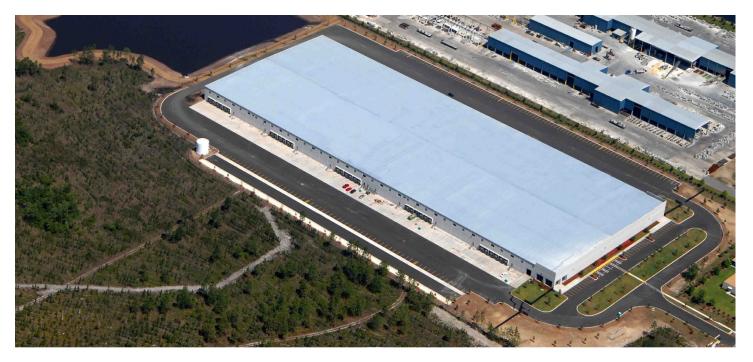

## **HILLWOOD WEST LAKE WAREHOUSE**

SIZE

400,000 SQ FT

COST

\$11,621,000

**ARCHITECT** 

O'BRIEN & ASSOCIATES

## **DESCRIPTION**

Auld & White Constructors was retained by Hillwood Development Company to construct a 400,000 sq ft new crossdock distribution warehouse. The facility includes 394,000 sq ft of usable warehouse space, (60) 9ft x 10 ft high sectional metal overhead doors, a 500 sq ft pump room with adjacent electrical panel & transformer area, a 8.42 acre stormwater management pond, a 95,000 gallon fire protection water tank, and 5,000 sq ft of dedicated office space.