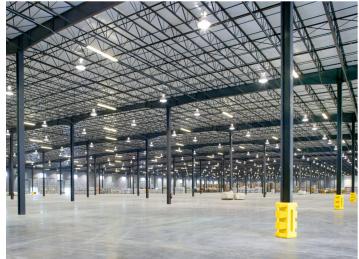

## **HILLWOOD WEST LAKE WAREHOUSE**

SIZE

400,000 SQ FT

COST

\$11,621,000

**ARCHITECT** 

O'BRIEN & ASSOCIATES

## **DESCRIPTION**

Auld & White Constructors was retained by Hillwood Development Company to construct a 400,000 sq ft new crossdock distribution warehouse. The facility includes 394,000 sq ft of usable warehouse space, (60) 9ft x 10 ft high sectional metal overhead doors, a 500 sq ft pump room with adjacent electrical panel & transformer area, a 8.42 acre stormwater management pond, a 95,000 gallon fire protection water tank, and 5,000 sq ft of dedicated office space.