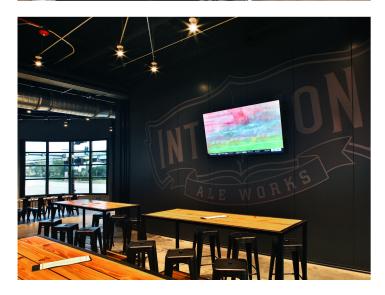

## **DESCRIPTION**

Auld & White Constructors was retained by Intuition Ale Works to complete the buildout for its new location in Downtown Jacksonville. The project features a complete brewery system, commercial kitchens on the first and second floors, taproom, private dining/event space, a rooftop bar, and garage-style doors, allowing patrons to enjoy Florida's climate while watching their favorite sports teams. Additionally, a sliding to-go window was integrated for tailgating purchases. Extensive architectural restoration work was executed to align with the original 1940's building structure and aesthetic. Intuition Ale Works offers patrons an unparalleled experience, merging unique cuisine with a selection of over 20 meticulously crafted small-batch ales.