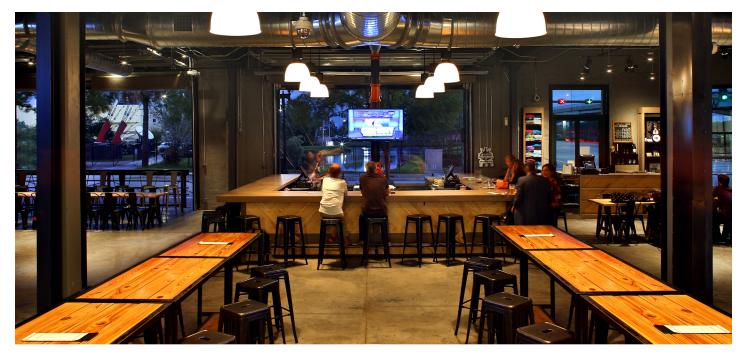

## **DESCRIPTION**

Auld & White Constructors was retained by Intuition Ale Works to complete the buildout for its new location in Downtown Jacksonville. The project features a complete brewery system, commercial kitchens on the first and second floors, taproom, private dining/event space, a rooftop bar, and garage-style doors, allowing patrons to enjoy Florida's climate while watching their favorite sports teams. Additionally, a sliding to-go window was integrated for tailgating purchases. Extensive architectural restoration work was executed to align with the original 1940's building structure and aesthetic. Intuition Ale Works offers patrons an unparalleled experience, merging unique cuisine with a selection of over 20 meticulously crafted small-batch ales.