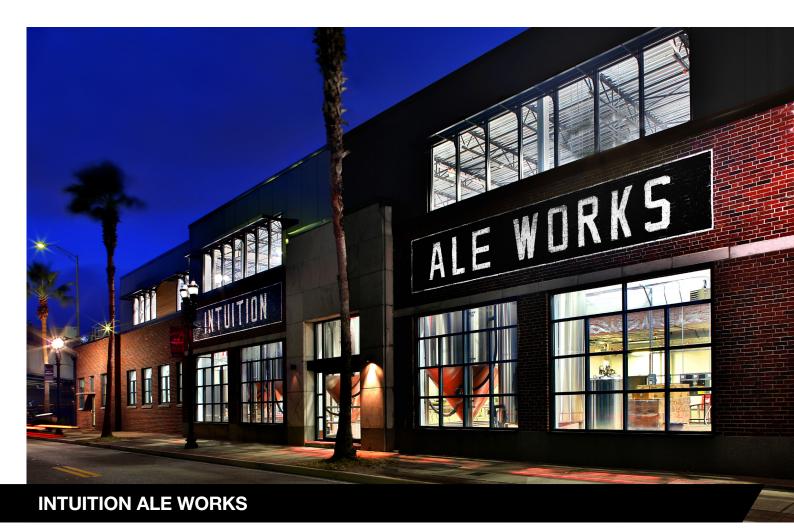

## RESTAURANT PROJECT SHEET

## JACKSONVILLE, FLORIDA

SIZE

36,000 SQ FT

COST **\$5,375,000** 

ARCHITECT

DESIGN COOPERATIVE, LLC

## **DESCRIPTION**

Auld & White Constructors was retained by Intuition Ale Works to complete the buildout for its new location in Downtown Jacksonville. The project features a complete brewery system, commercial kitchens on the first and second floors, taproom, private dining/event space, a rooftop bar, and garage-style doors, allowing patrons to enjoy Florida's climate while watching their favorite sports teams. Additionally, a sliding to-go window was integrated for tailgating purchases. Extensive architectural restoration work was executed to align with the original 1940's building structure and aesthetic. Intuition Ale Works offers patrons an unparalleled experience, merging unique cuisine with a selection of over 20 meticulously crafted small-batch ales.