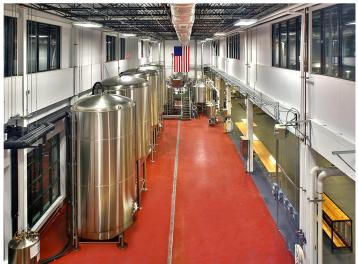

## **DESCRIPTION**

Auld & White Constructors was retained by Intuition Ale Works to complete the buildout for its new location in Downtown Jacksonville. The project features a complete brewery system, commercial kitchens on the first and second floors, taproom, private dining/event space, a rooftop bar, and garage-style doors, allowing patrons to enjoy Florida's climate while watching their favorite sports teams. Additionally, a sliding to-go window was integrated for tailgating purchases. Extensive architectural restoration work was executed to align with the original 1940's building structure and aesthetic. Intuition Ale Works offers patrons an unparalleled experience, merging unique cuisine with a selection of over 20 meticulously crafted small-batch ales.