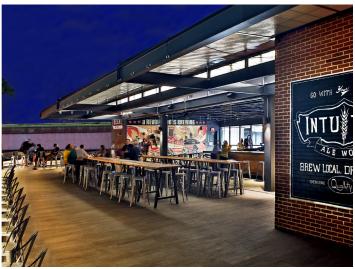

## **DESCRIPTION**

Auld & White Constructors was retained by Intuition Ale Works to complete the buildout for its new location in Downtown Jacksonville. The project features a complete brewery system, commercial kitchens on the first and second floors, taproom, private dining/event space, a rooftop bar, and garage-style doors, allowing patrons to enjoy Florida's climate while watching their favorite sports teams. Additionally, a sliding to-go window was integrated for tailgating purchases. Extensive architectural restoration work was executed to align with the original 1940's building structure and aesthetic. Intuition Ale Works offers patrons an unparalleled experience, merging unique cuisine with a selection of over 20 meticulously crafted small-batch ales.